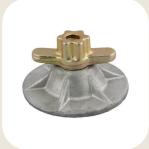

HALF COUPLER WITH PIN

**HEAD FOR PROPS2** 

INTERNAL HOOK TIE COUPLER

LADDER COUPLER (DOUBLE SIDED)

LADDER COUPLER (DOUBLE SIDED SQUARE EDGE)

POCKET WEDGE COUPLER

PROP BRACING DOUBLE COUPLER

PROP HEAD