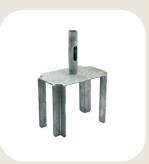

**TEKKO CLIP** 

TIMBER WALLING CLAMP

TRIPOD FOR PROPS

U HEAD JACK

**UNIVERSAL JACK** 

WALLER PLATE (FORGED)

WALLER PLATE (FORGED) 2

WEDGE SWIVEL COUPLER