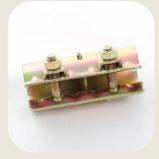

**BASE JACK** 

JACK NUT (38MM)

PROP NUT FORGED(60MM)

PROP NUT FORGED WITH HANDLE

**SLEEVE** 

GIRDER
COUPLER(FORGED)

JOINT PIN (FORGED)

BOARD RETAINING COUPLER