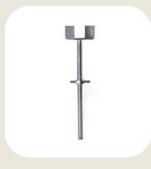

**TEKKO CLIP** 

TIMBER WALLING CLAMP

TRIPOD FOR PROPS

U HEAD JACK

**UNIVERSAL JACK** 

WALLER PLATE (FORGED)

WALLER PLATE (FORGED) 2

WEDGE SWIVEL COUPLER