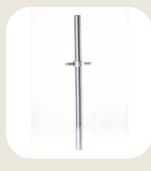

**TEKKO CLIP** 

TIMBER WALLING CLAMP

TRIPOD FOR PROPS

U HEAD JACK

**UNIVERSAL JACK** 

WALLER PLATE (FORGED)

WALLER PLATE (FORGED) 2

WEDGE SWIVEL COUPLER