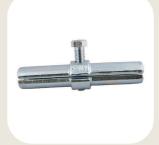

HALF COUPLER WITH PIN

**HEAD FOR PROPS2** 

INTERNAL HOOK TIE COUPLER

LADDER COUPLER (DOUBLE SIDED)

LADDER COUPLER (DOUBLE SIDED SQUARE EDGE)

POCKET WEDGE COUPLER

PROP BRACING DOUBLE COUPLER

PROP HEAD