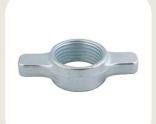

WING NUT FORGED

WIRED RIGHT ANGLE COUPLER

106-AMERICAN

107 AMERICAN

ANCHOR NUT FORGED(70MM)

CONE

DOUBLE COUPLER (GERMAN TYPE)

JACK NUT FORGED (38MM)